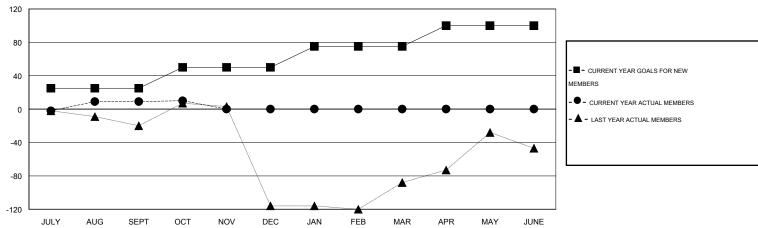

### GOALS AND ACTUAL MEMBERS CUMULATIVE

| DROPPED CLUBS: 0  DROPPED MEMBERS |        | 7 CLUBS OF 22 ADDED 1 OR MORE NEW MEMBERS | GENDER DISTRIBU<br>MALE<br>FEMALE | TION<br>249 (42.64%)<br>335 (57.36%) |     |
|-----------------------------------|--------|-------------------------------------------|-----------------------------------|--------------------------------------|-----|
| DECEASED CLUB CANCELLED           | 0<br>0 | CLICK HERE FOR HEALTH ASSESSMENT DATA     | FAMILY UNIT MEMBERS               |                                      | 105 |
| OTHER                             | 21     | ASSESSIVIENT DATA                         | HEAD OF HOUSEHOLD                 |                                      | 48  |
| TOTAL                             | 21     |                                           | NON-HEAD OF HOUSEHOL              | 57                                   |     |